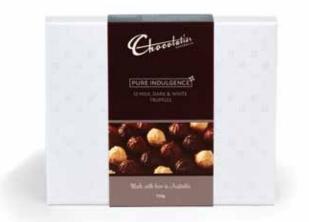

## **150g** PURE INDULGENCE TRUFFLE SELECTION

12 milk, dark and white truffles

**RB0198** – 6 units per outer 9316707020809

BLOOD ORANGE TRUFFLE

Dark chocolate surrounds a delicious zesty blood orange centre