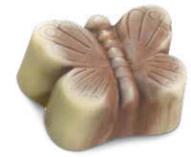

## **BUTTERFLY (MARBLE)**

A blend of hazelnut praline encased in pure milk and white chocolate

MOBU – 35 pieces per outer 9316707009385