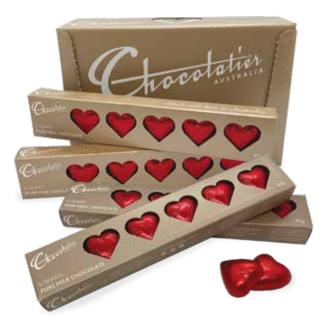

## **45g** SOLID MILK CHOCOLATE FOILED HEARTS

12 units per outer

HPR6 Red foil 9316707005028