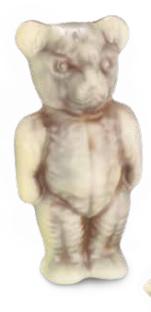

## **BIGGLES THE BEAR (MARBLE)**

Pure milk and white chocolate (unfilled)

**MOBIMA** – 42 pieces per outer 9316707009507