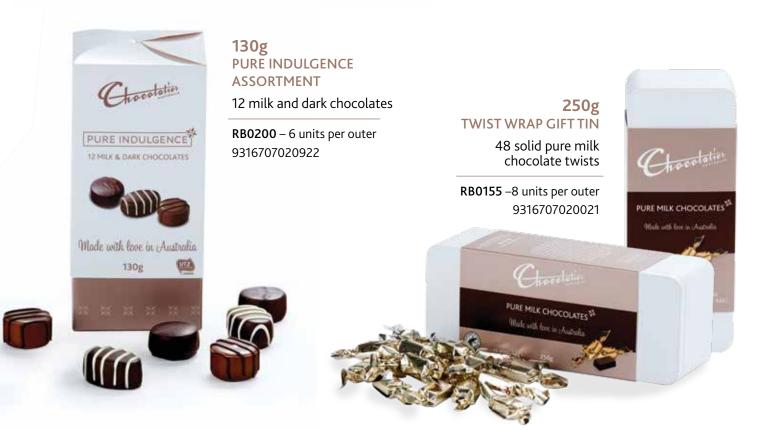

## **40g** PURE INDULGENCE ASSORTMENT

4 milk and dark chocolates

**RB0193** – 20 units per outer 9316707020755

2.7kg TWIST WRAPS (MILK)

Milk chocolate twist wraps in logo gold foil

TWCL – approx. 500 per outer 931670700860