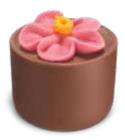

## FLOWERPOT

Smooth hazelnut praline in a milk chocolate cup, finished with a delicate sugar flower

**PRFL** – 48 pieces per outer 9316707009125