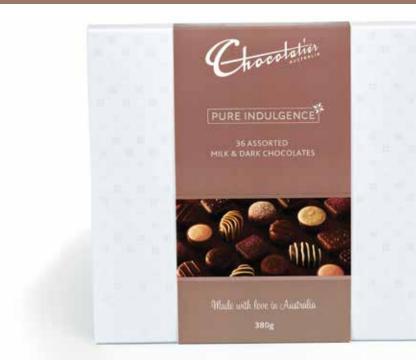

## **380g** PURE INDULGENCE MIXED ASSORTMENT 36 milk and dark chocolates

**RB0197** – 6 units per outer 9316707020793