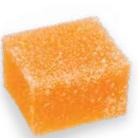

## **ORANGE JELLY**

An old-fashioned deliciously citrussy orange flavoured jelly

FJO – 48 pieces per outer 9316707009676