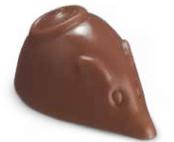

## CARAMEL MOUSE (MILK)

Delicious oozy caramel encased in pure milk chocolate

**MOUSEM** – 36 pieces per outer 9316707009422