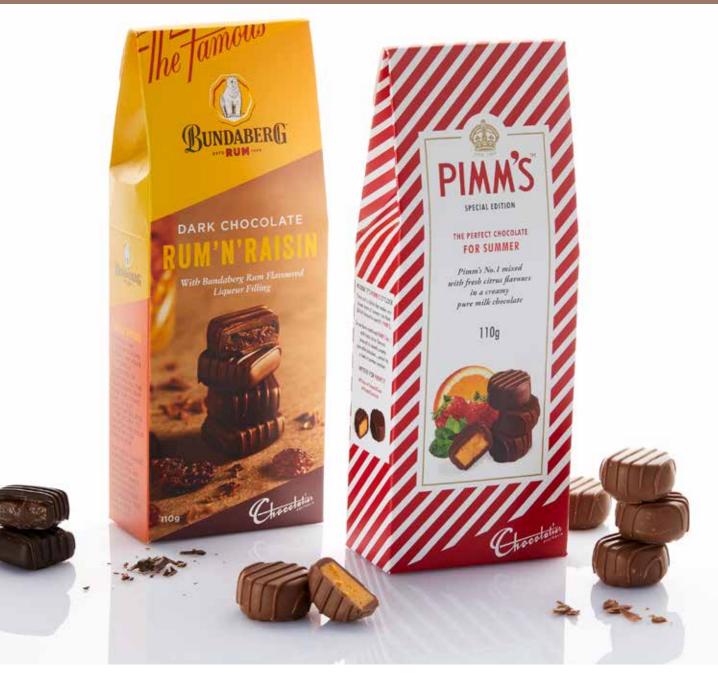

## **5kg** FLOW WRAPS

Mintilicious, Mudcake, Cherry Coconut, Coffee & Cream and Cookie Crumble flow wraps

**RB0091** – approx. 485 pieces per outer 19316707018483

**110g** BUNDABERG RUM'N'RAISIN CHOCOLATES

Dark chocolate with Bundaberg rum'n'raisin filling

**CB0762** – 9316707021134

**110g PIMMS CHOCOLATES** Milk chocolate with Pimms citrus filling

CB0819 - 9316707021127