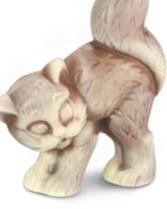

## SCAREDY CAT (MARBLE)

Pure milk and white chocolate (unfilled)

**MOSCMA** – 32 pieces per outer 9316707009545