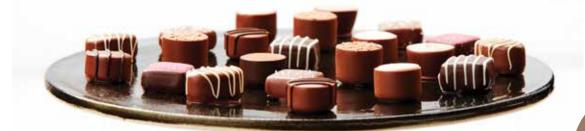

## **CHOCOLATES**

**BUTTERSCOTCH CUP** 

A creamy, smooth butterscotch filling enrobed in pure milk chocolate

MOBUC – 48 pieces per outer 9316707014884

CAROUSEL

Mouth watering hazelnut praline in a pure milk chocolate cup topped with a crunchy hazelnut

MOCSL – 48 pieces per outer 931670700345

#### **COOKIES & CREAM CUP**

Crunchy chocolate cookie pieces and a creamy vanilla flavoured filling in a milk chocolate cup

ML0080 – 48 pieces per outer 9316707019735

MILK SALTED CARAMEL

Soft caramel encased in pure milk chocolate sprinkled with salt

ML0084 – 48 pieces per outer 9316707019766

MUDCAKE

A creamy choc caramel filling in a milk chocolate cup sprinkled with chocolate flakes

MOMUC – 48 pieces per outer 9316707009347

**RED OPAL** 

Crunchy crushed raspberry pieces in a white chocolate filling encased in a white chocolate shell