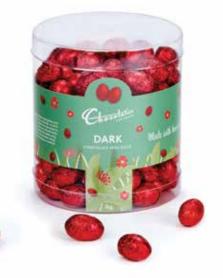

## 1kg TUB DARK CHOCOLATE **RED FOILED MINI EGGS**

#### **EAS273**

approx 135 eggs per tub 9316707018110

\*Foil colours may vary

Eggs 21 x 18 mm

6kg BULK MILK CHOCOLATE **ASSORTED FOIL** MINI EGGS