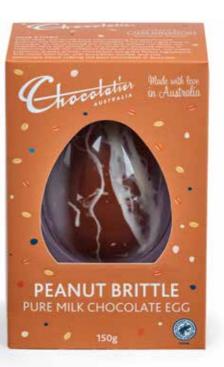

# 150g PEANUT BRITTLE PURE MILK CHOCOLATE EGG

## EAS334

6 units per outer 9316707019537