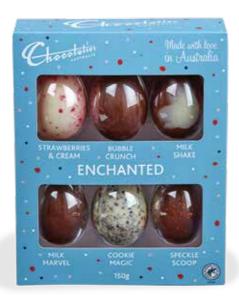

# 150g ENCHANTED

Milk and white chocolate egg selection

## EAS329

12 units per outer 9316707019322