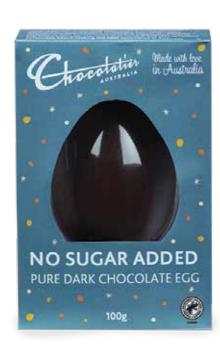

# 100g NO SUGAR ADDED DARK CHOCOLATE EGG

# EAS344

6 units per outer 9316707019582