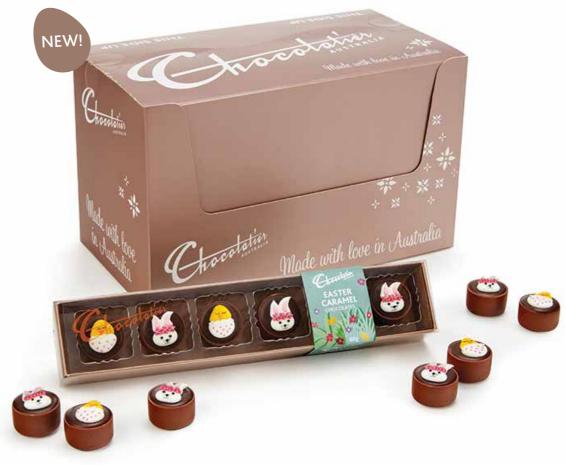

TH MILK SPECKLES

## EAS393

8 units per outer 9316707021356

# **EASTER FUN**



## **RECYCLING OUR PACKAGING**

Chocolatier Australia are thrilled that **ALL** of our Easter packaging is recyclable.

- » All blisters, trays, tubs and boxes are either fully recyclable board or PET (1).
- » Foil is recyclable in your recycling bin if you collect it and scrunch it into a golf ball sized wad.
- » Clear cello wrap is recyclable where soft plastics are accepted.



# 160g BIKIN' BUNNY PURE MILK CHOCOLATE

# EAS378

8 units per outer 9316707021059



90g HONEYCOMB MILK CHOCOLATE EGG AND MILK CHOCOLATE BUNNY

EAS381

12 units per outer 9316707021080



90g RASPBERRY DARK CHOCOLATE EGG AND DARK CHOCOLATE BUNNY

EAS382

12 units per outer 9316707021097



EAS239

12 units per outer 9316707017731





# 80g HOT CROSS BUN 6 PACK

EAS379

12 units per outer 9316707021066

# **BASKET FILLERS & LOOSE BULK**



15g MILK CHOCOLATE ASSORTED FOILED EGGS -2.25kg BULK

# **EAS253** approx 150 eggs per outer 9316707017861 (48 x 33 mm)



100g MILK CHOCOLATE **ASSORTED FOILED EGGS** 

EAS057

12 eggs per outer 9316707014112 (118 x 80 mm)



40g MILK CHOCOLATE **GOLD FOILED EGGS** 

## **EAS276**

40 eggs per outer 93499712  $(80 \times 55 \, \text{mm})$ 



**40g MILK CHOCOLATE** LOGO GOLD FOILED EGGS

## **EAS367**

40 eggs per outer 9316707020557 (80 x 55 mm)



# 100g DARK CHOCOLATE MAUVE FOILED EGGS

## EAS211

12 eggs per outer 9316707019155 (118 x 80 mm)



# 100g MILK CHOCOLATE LOGO ASSORTED FOILED EGGS

#### **EAS368**

12 eggs per outer 9316707020564 (118 x 80 mm)



# 600g MILK CHOCOL