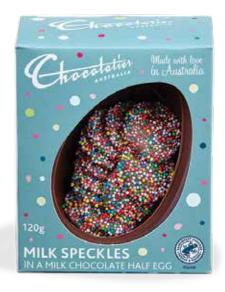

# 120g PURE MILK CHOCOLATE HALF EGG WITH MILK SPECKLES

## EAS393

8 units per outer 9316707021356