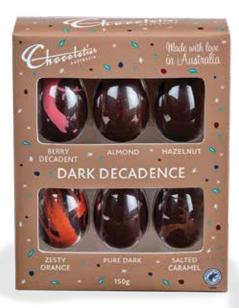

# 150g DARK DECADENCE

Dark chocolate egg selection

# EAS323

12 units per outer 9316707019292