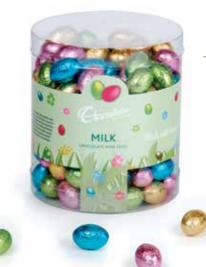

# 1kg TUB MILK CHOCOLATE **ASSORTED FOIL MINI EGGS**

#### EAS271

approx 135 eggs per tub 9316707018103