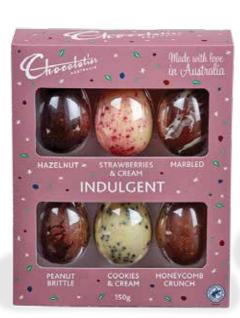

# 150g INDULGENT

Milk, dark and white chocolate egg selection

## EAS330

12 units per outer 9316707019339