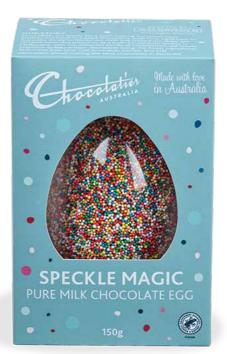

# 150g SPECKLE MAGIC MILK CHOCOLATE EGG

#### **EAS387**

6 units per outer 9316707021271