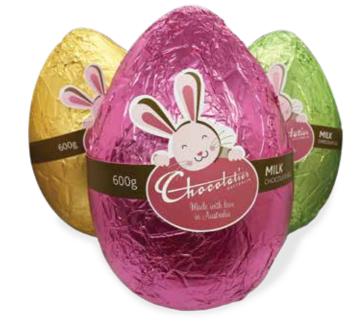

# 600g MILK CHOCOLATE **ASSORTED FOIL EGGS**

## EAS254

6 eggs per outer 9316707017892 (300 x 180 mm)