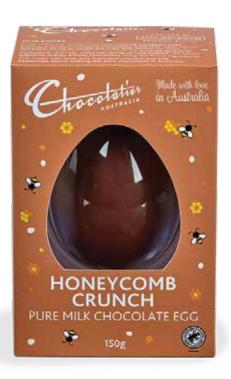

# 150g HONEYCOMB CRUNCH PURE MILK CHOCOLATE EGG

## EAS386

6 units per outer 9316707021264