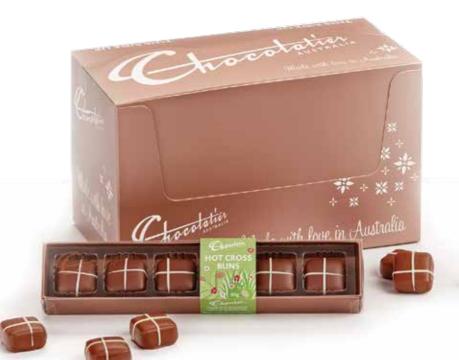

MILK SPECKLES

## EAS393

8 units per outer 9316707021356

# **EASTER FUN**



## **RECYCLING OUR PACKAGING**

Chocolatier Australia are thrilled that **ALL** of our Easter packaging is recyclable.

- » All blisters, trays, tubs and boxes are either fully recyclable board or PET (1).
- » Foil is recyclable in your recycling bin if you collect it and scrunch it into a golf ball sized wad.
- » Clear cello wrap is recyclable where soft plastics are accepted.



# 160g BIKIN' BUNNY PURE MILK CHOCOLATE

# EAS378

8 units per outer 9316707021059



90g HONEYCOMB MILK CHOCOLATE EGG AND MILK CHOCOLATE BUNNY

EAS381

12 units per outer 9316707021080



90g RASPBERRY DARK CHOCOLATE EGG AND DARK CHOCOLATE BUNNY

EAS382

12 units per outer 9316707021097



EAS239

12 units per outer 9316707017731





# 80g HOT CROSS BUN 6 PACK

EAS379

12 units per outer 9316707021066

# **BASKET FILLERS & LOOSE BULK**



15g MILK CHOCOLATE ASSORTED FOILED EGGS -2.25kg BULK

# **EAS253** approx 150 eggs per outer 9316707017861 (48 x 33 mm)



100g MILK CHOCOLATE **ASSORTED FOILED EGGS** 

EAS057

12 eggs per outer 9316707014112 (118 x 80 mm)



40g MILK CHOCOLATE **GOLD FOILED EGGS** 

## **EAS276**

40 eggs per outer 93499712  $(80 \times 55 \, \text{mm})$ 



**40g MILK CHOCOLATE** LOGO GOLD FOILED EGGS

## **EAS367**

40 eggs per outer 9316707020557 (80 x 55 mm)



# 100g DARK CHOCOLATE MAUVE FOILED EGGS

## EAS211

12 eggs per outer 9316707019155 (118 x 80 mm)



# 100g MILK CHOCOLATE LOGO ASSORTED FOILED EGGS

#### **EAS368**

12 eggs per outer 9316707020564 (118 x 80 mm)



# 600g MILK CHOCOLAT