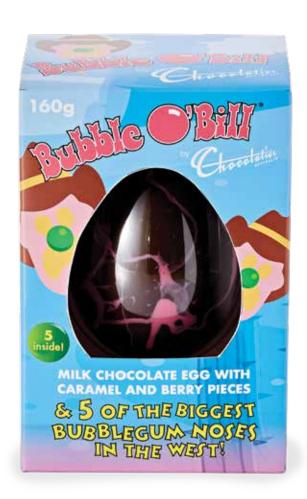

# EAS196

48 per outer 9316707017472

\*Foil colours may vary

160g BUBBLE O'BILL MILK CHOCOLATE EGG

CB0890

6 units per outer 9316707021394

150g GOLDEN GAYTIME EGGSELLENCE EGG

CB0794