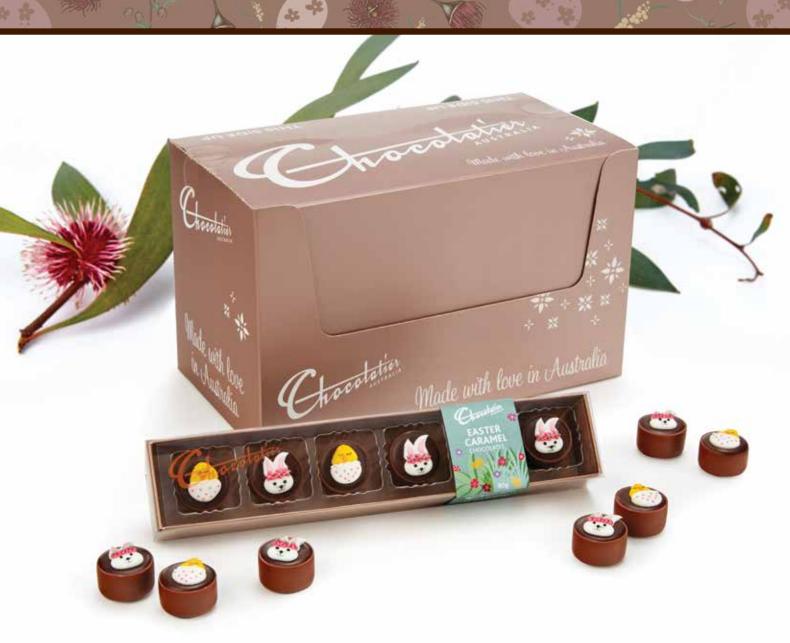

# LOOSE **EASTER CARAMELS**

# EAS196

48 per outer 9316707017472

\*Foil colours may vary

160g BUBBLE O'BILL MILK CHOCOLATE EGG

CB0890

6 units per outer 9316707021394

150g GOLDEN GAYTIME EGGSELLENCE EGG

CB0794