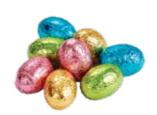

# 600g MILK CHOCOLATE **ASSORTED FOIL EGGS**

## EAS254

6 eggs per outer 9316707017892 (300 x 180 mm)