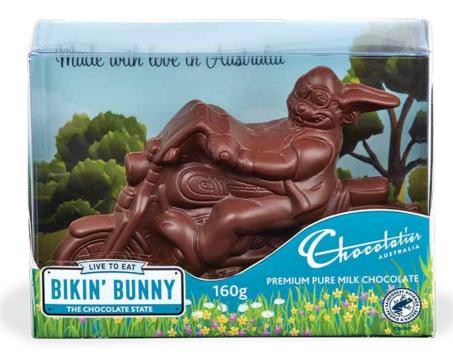

# 160g BIKIN' BUNNY PURE MILK CHOCOLATE

# EAS378

8 units per outer 9316707021059

90g HONEYCOMB MILK CHOCOLATE EGG AND MILK CHOCOLATE BUNNY

EAS381

12 units per outer 9316707021080

90g RASPBERRY DARK CHOCOLATE EGG AND DARK CHOCOLATE BUNNY

EAS382

12 units per outer 9316707021097